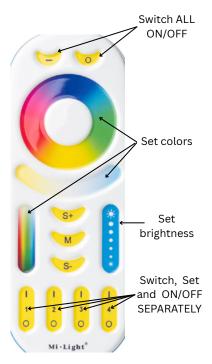

# **Remote Basics**

**TV controller**: Use it only to switch ON / OFF the TV

**Cable box controller**: Use it to switch chanel, set volume

Air conditioner controller: Use simply +/-, On / Off

Hidden LED lights controller: Just play with it