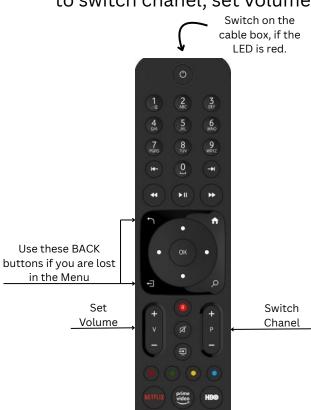

# **Remote Basics**

**TV controller**: Use it only to switch ON / OFF the TV

**Cable box controller**: Use it to switch chanel, set volume

Air conditioner controller: Use simply +/-, On / Off

Hidden LED lights controller: Just play with it