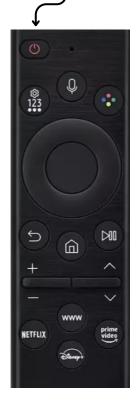

# **Remote Basics**

**TV controller**: Use it only to switch ON / OFF the TV

**Cable box controller**: Use it to switch chanel, set volume

Air conditioner controller: Use simply +/-, On / Off

Hidden LED lights controller: Just play with it