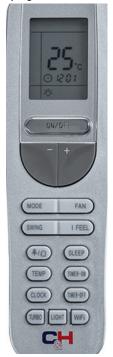

# **Remote Basics**

**TV controller**: Use it only to switch ON / OFF the TV

**Cable box controller**: Use it to switch chanel, set volume

Air conditioner controller: Use simply +/-, On / Off

Hidden LED lights controller: Just play with it